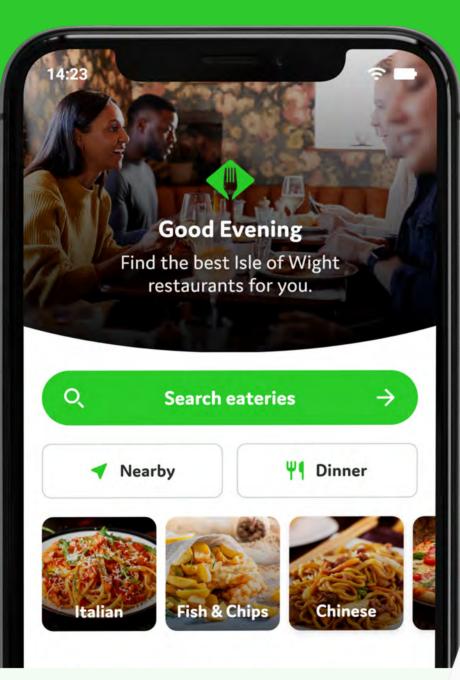

# Get seen by more diners when they are hungry and looking for you

14:23

Open Now

~

New

Driftwood

See the menu

#1 British • Freshwater

\* 4.0 (123) EVERACE

Where to eat

Scenic View

9 1

Tog Friendl



Larger photos • promoted highlighted • increased ranking

2023-2

claimed badge • menu button

**Upgrade to** a Premium Listing

**DineWight**<sup>®</sup>

6х

to diners

more visible

# Isle of Wight diners find restaurants on DineWight





# **Premium Listing**

### Get seen by more diners



Your restaurant will be six-times more visible in the DineWight app to hungry diners, plus you get priority listing updates and support.

### DineWight advertises hundreds of restaurants - stand out and be seen by more hungry diners.





### **Standard Listing**





## **Premium Listing**

14:23 Where to eat Open Now Scenic View 2 9 II = Dog Friendl New 21 **6**x Open more visible to diners ₩1 British ★ 4.0 (123) Freshwater \*0 49 Dine-In Takeaway & Delivery Upgrade to a Premium Listing لر Dir