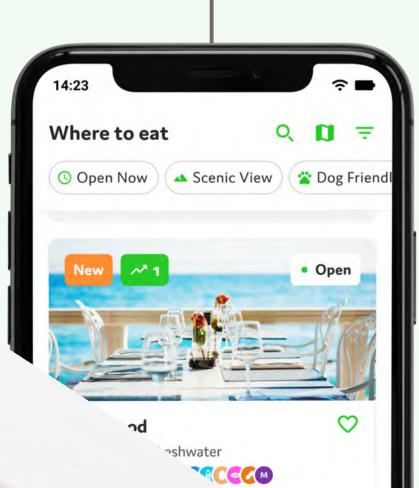

# **Premium Listing**

### Get seen by more diners

Your restaurant will be six-times more visible in the DineWight app to hungry diners, plus you get priority listing updates and support.

### DineWight advertises hundreds of restaurants - stand out and be seen by more hungry diners.