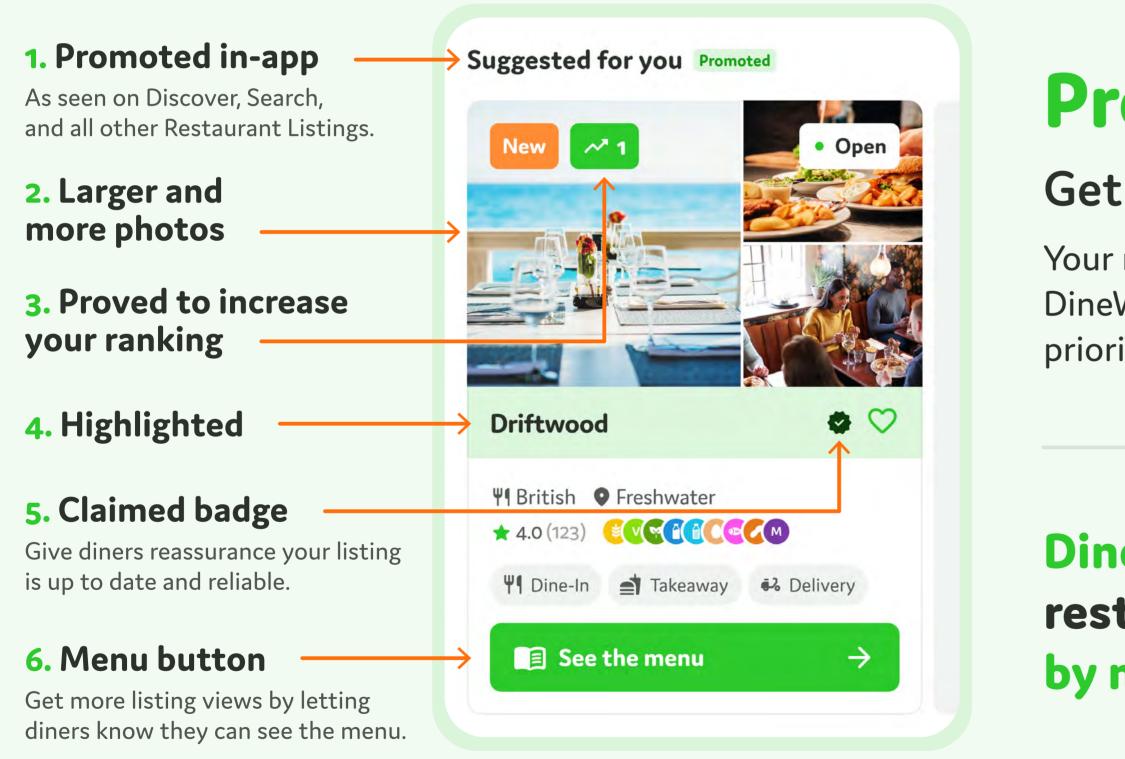

# Get seen by more diners when they are hungry and looking for you

14:23

Open Now

~

New

Driftwood

See the menu

#1 British • Freshwater

\* 4.0 (123) EVERACE

Where to eat

Scenic View

9 1

Tog Friendl

Larger photos • promoted highlighted • increased ranking

2023-2

claimed badge • menu button